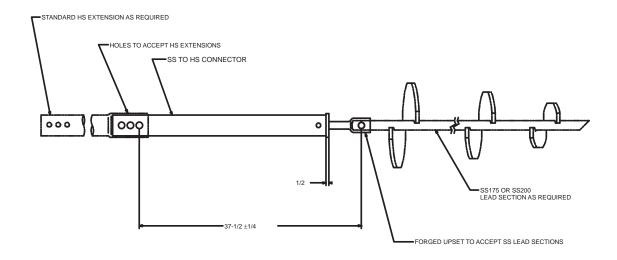

## ==NOTES==

 MATERIAL: 3 INCH EXTRA HEAVY STEEL PIPE HOT DIP GALVANIZE PER ASTM A1S3.

Z. MANUFACTURER TO HAVE IN EFFECT INDUSTRY RECONIZED WRITTEN QUALITY CONTROL FOR ALL MATERIALS AND MANUFACTURING PROCESSES.

CAT. NO.

SS175 TO HS T107-0808 SS200 TO HS T107-0809

MECHANICAL RATING: TORQUE: 11,000 FT-LB. AXIAL LOAD: 100,000 LBS.

| LATEST EC NO:                  | REV. | DATE    | CHANGED BY  |  | RESP ENGINEER | _ |
|--------------------------------|------|---------|-------------|--|---------------|---|
| EC0491                         | Α    | 2-19-99 | MARTIN      |  | HOYT          |   |
|                                |      |         |             |  |               |   |
|                                |      |         |             |  |               |   |
| QUALLS 1000 SS TO HS CONNECTOR |      |         |             |  |               | L |
|                                |      |         | SAT107-0808 |  |               |   |